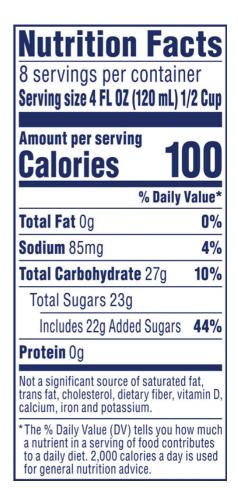

### **INGREDIENTS:**

Filtered Water, High Fructose Corn Syrup, Grape Juice from Concentrate, Lemon Juice from Concentrate, Citric Acid, Natural Flavors, Grapefruit Juice from Concentrate, Modified Food Starch, Sodium Citrate, Xanthan Gum, Gum Arabic, Ester Gum, Yellow 5 & Yellow 6

#### **ALLERGENS:**

None present

#### ADDITIONAL ATTRIBUTES:

No artificial flavors

| Is Kosher? | Juice Percentage | Shelf Life | Storage Condition | Min Storage Temp | Max Storage Temp | Gluten Status | Country of Origin |
|------------|------------------|------------|-------------------|------------------|------------------|---------------|-------------------|
| No         | 8%               | 210 days   | Ambient           | 40               | 65               | No Claim      | USA               |